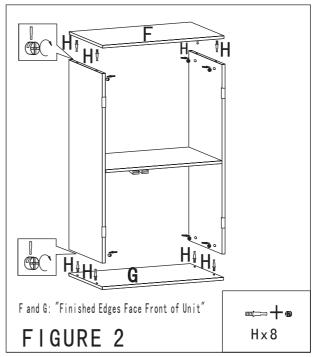

SEMBLY:**

Check all parts and hardware listed. If anything is missing, please DO NOT call the store or return the product to them. Contact us for assistance. Most problems are resolved without you needing to leave home. When emailing or calling us, please have this instruction manual and your product model number ready.

For fastest service, go to

http://www.badgerbasket.com/parts

### Visit us online at www.badgerbasket.com

Toll-Free Customer Service: 1-800-236-1310 (Monday to Thursday 7:30 AM-4:30 PM CST)

Web: http://www.badgerbasket.com/parts • E-mail: parts1@badgerbasket.com

PLANT AND GENERAL OFFICE: PO Box 227, Edgar, WI 54426-0227 • Phone: 715-352-2311 • Fax: 715-352-3163

CORPORATE OFFICE: 111 Lions Dr., Suite 220, Barrington, IL 60010

#### TOOL REQUIRED (not included)













1.0/0607/TG